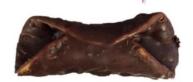

Large Chocolate Covered Cannoli Shell 72 Count, Item # 1342

Ingredients of Cannoli: UN-ENRICHED WHEAT FLOUR, EGGS, WATER, SHORTENING (palm oil)SUGAR, RED WINE VINEGAR, HONEY, CINNAMON. Ingredients of Chocolate: 6.5 lbs. SUGAR, VEGETABLE SHORTENING (blend of partially hydrogenated soybean & coconut oils, hydrogenated cottonseed and/or palm oils), COCOA (alkali processed), SORBITAN 8 lbs. MONOSTERATE, NATURAL & ARTIFICIAL FLAVORS, (POLYSORBATE 60, SALT.

> Lot Code Explanation (Julian Date): The first number of the Julian Date represents the last number of the year. The next three numbers represent the day of manufacture. I.e.: 5101 means it was manufactured in 2015 on the 101st day.