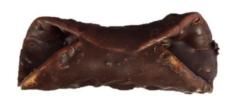

Large Chocolate Covered Cannoli Shell 72 Count, Item # 1342

Ingredients of Cannoli: UN-ENRICHED WHEAT FLOUR, EGGS, WATER, SHORTENING (palm oil)SUGAR, RED WINE VINEGAR, HONEY, CINNAMON. Ingredients of Chocolate: 6.5 lbs. SUGAR, VEGETABLE SHORTENING (blend of partially hydrogenated soybean & coconut oils, hydrogenated cottonseed and/or palm oils), COCOA (alkali processed), SORBITAN 8 lbs. MONOSTERATE, NATURAL & ARTIFICIAL FLAVORS, (POLYSORBATE 60, SALT.