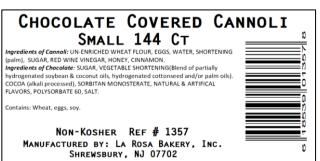

Status: Based on information provided to us by our vendors, we cannot guarantee that this item is genetically modified organism (GMO) free.

MSDS: All items manufactured by La Rosa Bakery Inc. contains ingredients which are on the GRAS (generally recognized as safe) list. These food items do not require a MSDS (material safety data sheet) and are made in compliance with the United States of America Food, Drug and Cosmetic Act.

Certificate of Manufacture: La Rosa Bakery, Inc. certifies that all products are prepared, processed and packaged in a facility inspected by the Food and Drug Administration as well as a Third Party Auditor and applicable sate or local health agencies in the United States of America, using only ingredients and packaging that are approved for food use.

Case UPC









Net Case Weight 7 lbs.

Gross Case Wt. 10 lbs.

Inner Case Pack 25/12 ct trays

Shelf Life 6 Months

Case 22.56 X 19.25 X 6.625

**Dimensions** 

Case Cube 1.66

Storage Dry

Lead Time 2 Weeks

Pallet tie/high 4/10

# Nutrition Facts

Serving Size 1 oz (28g) Servings per Container

Sat Fat

Cholesterol

Total Carbohydrate

Dietary Fiber Calories per gram

| Calarias 00                                             | Cala       | ries from | - Fat 20  |
|---------------------------------------------------------|------------|-----------|-----------|
| Calories 90                                             | Calc       | nes iron  | i Fat Zu  |
|                                                         |            | % Da      | ily Value |
| Total Fat 2g