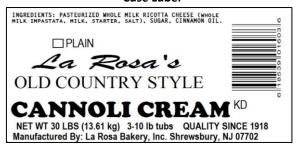

### Chocolate Chip Cannoli Cream 3/10 lb. Tubs, Item 1601

*Ingredients:* PASTEURIZED WHOLE MILK RICOTTA CHEESE (whole milk, impastata, milk, starter, salt), SUGAR, CINNAMON OIL, CHOCOLATE CHIPS (sugar, chocolate liquor, cocoa butter, dextrose, soy lecithin (emulsifier), VANILLIN(artificial flavor).

### Unit Weight 10 lbs.

Units per case 3

Shelf Life Frozen: 6 months

Refrigerated: 30 days

Inner Case Pack 3/10 lb. tubs

Gross Case Wt. 33 lbs.

Net Case Weight 30 lbs.

Case 27 X 9 X 8.187

**Dimensions** 

Case Cube 1.51

1.151296875

Storage Frozen

Lead Time 10-14 Days

Pallet tie/high 6/8

|              | ritior                                                       |                   | CIS         |
|--------------|--------------------------------------------------------------|-------------------|-------------|
|              | er Containe                                                  |                   |             |
| Amount pe    | er Serving                                                   |                   |             |
| Calories     | 170 Calc                                                     | ries from         | Fat 60      |
|              |                                                              | % Dai             | ly Value    |
| Total Fat 7  | 'g                                                           |                   | 11%         |
| Saturated    | Fat 4.5g                                                     | STATE OF THE REAL | 22 %        |
| Trans Fa     | t 0g                                                         |                   |             |
| Cholestero   | ol 25mg                                                      | *************     | 8%          |
| Sodium 4     | Omg                                                          |                   | 2%          |
| Total Carb   | ohvdrate                                                     | 21g               | 7%          |
| Dietary F    |                                                              |                   | 0%          |
| Sugars 2     |                                                              |                   |             |
| Protein 60   |                                                              |                   |             |
|              |                                                              |                   |             |
| Vitamin A    | 0% •                                                         | Vitamin 6         | C 0 %       |
| Calcium 10   |                                                              | Iron 0%           |             |
| calorie diet | ily Values are<br>. Your daily v<br>pending on y<br>Calories | alues may t       | e higher    |
| Total Fat    | Less than                                                    | 65g               | 80g         |
| Sat Fat      | Less than                                                    | 20g               | 25g         |
| Cholesterol  | Less than                                                    | 300mg             | 300mg       |
| Sodium       | Less than                                                    | 2,400mg           |             |
| Total Carbon | ydrate<br>er                                                 | 300g<br>25g       | 375g<br>30g |