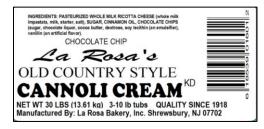

### Chocolate Chip Cannoli Cream 4/4 lb. Bags, Item 1623

Net Case Weight 16 Lbs.

Gross Case Wt. 16.5 Lbs.

Inner Case Pack 4-4 Lb. Bags

Shelf Life Frozen: 6 months

Refrigerated: 30 days

Case 15 X 9 X 4.5625

**Dimensions** 

Case Cube 0.36

Storage Frozen

Lead Time 2 weeks

Pallet tie/high 12/8

*Ingredients:* Pasteurized whole milk ricotta cheese (whole milk impastata, milk, starter, salt), sugar, cinnamon oil, chocolate chips (sugar, chocolate liquor, cocoa butter, dextrose, soy lecithin (an emulsifier), vanillin (an artificial flavor).

Lot Code Explanation (Julian Date): The first number of the Julian Date represents the year. The last three numbers represent the day of manufacture. I.e.: 5101 means it was manufactured in 2015 on the 101st day.

### Case Label

NET WT 16 LBS (13.61 kg) 4-4 lbs QUALITY SINCE 1918 Manufactured By: La Rosa Bakery, Inc. Shrewsbury, NJ 07702