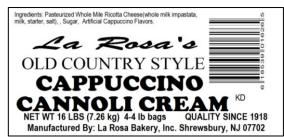

### Cappuccino Cannoli Cream 4/4 lb. Bags, Item 1626

*Ingredients:* Pasteurized Whole Mile Ricotta Cheese(whole milk impastata, milk, starter, salt), Sugar, Artificial Cappuccino Flavors.

Lot Code Explanation (Julian Date): The first number of the Julian Date represents the last number of the year. The next three numbers represent the day of manufacture. I.e.: 5101 means it was manufactured in 2015 on the 101st day.

Net Case Weight 16 lbs.

Gross Case Wt. 16.5 lbs.

Inner Case Pack 4/4 lb. Bags

Shelf Life Frozen: 6 months

Refrigerated: 30 days

Case 15 X 9 X 4.56

**Dimensions** 

Case Cube 0.36

Storage Frozen

Lead Time 2 Weeks

Pallet tie/high 12/8

Allergens: Milk

Kosher Status: Yes, self certified

Country of Origin: United States of America

Allergen warning: This product was made in a facility that may also use common food