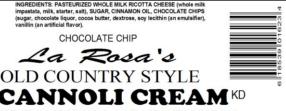

### Chocolate Chip Cannoli Cream 6/5 lb. Bags, Item 1615

Ingredients: PASTEURIZED WHOLE MILK RICOTTA CHEESE (whole milk, impastata, milk, starter, salt), SUGAR, CINNAMON OIL, CHOCOLATE CHIPS (sugar, chocolate liquor, cocoa butter, dextrose, soy lecithin (emulsifier), VANILLIN(artificial flavor).