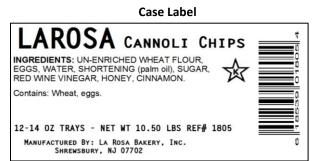

### Cannoli Chips, Item 1805

CANNOLI CHIPS INGREDIENTS: UN-ENRICHED WHEAT FLOUR, EGGS, WATER, SHORTENING (palm oil), SUGAR, RED WINE VINEGAR, HONEY, CINNAMON.

Lot Code Explanation: (Julian Date): The first number of the Julian Date represents the last number of the year. The next three numbers represent the day of manufacture. I.e.: 5101 means it was manufactured in 2015 on the 101st day.

10.5 lbs.

Gross Case Wt. 13 lbs.

**Inner Case Pack** 12/14 oz. Trays

Shelf Life 6 Months

Ca

Di

Net Case Weight

Ca

St

Le

Pallet tie/high 4/9

| nse<br>mensions | 23.625 X 19.75 X 8.125 |
|-----------------|------------------------|
| se Cube         | 2.19                   |
| orage           | Dry                    |
| ad Time         | 2 Weeks                |
|                 |                        |

| Allergens: W | √heat, | eggs. |
|--------------|--------|-------|
|--------------|--------|-------|

Kosher Status: Yes, Star K

Country of Origin: United States of America

Allergen warning: This product was made in a facility that may also use common food allergens including milk, peanuts, tree nuts, eggs and soybean.