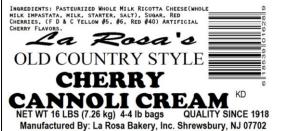

### Cherry Cannoli Cream 4/4 lb. Bags, Item 1628

*Ingredients:* Pasteurized Whole Milk Ricotta Cheese(whole milk impastata, milk, starter, salt), Sugar, Red Cherries, (F D & C Yellow #5, #6, Red #40) Artificial Cherry Flavors.