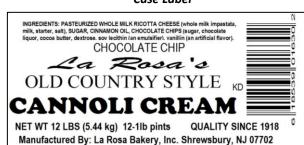

### Chocolate Chip Cannoli Cream Pints, Item # 1630

*Ingredients:* Pasteurized whole milk ricotta cheese (whole milk impastata, milk, starter, salt), sugar, cinnamon oil, chocolate chips (sugar, chocolate liquor, cocoa butter, dextrose, soy lecithin (an emulsifier), vanillin (an artificial flavor).

Lot Code Explanation (Julian Date): The first number of the Julian Date represents the last number of the year. The next three numbers represent the day of manufacture. I.e.: 5101 means it was manufactured in 2015 on the 101st day.

Allergens: Milk, soy.

Kosher Status: Yes, self certified

Country of Origin: United States of America

Allergen warning: This product was made in a facility that may also use common food

allergens including milk, peanuts, tree nuts, eggs and soybean.