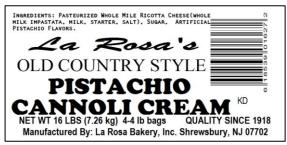

### Cappuccino Cannoli Cream 4/4 lb. Bags, Item 1626

*Ingredients:* Pasteurized Whole Mile Ricotta Cheese(whole milk impastata, milk, starter, salt), Sugar, Artificial Cappuccino Flavors.

Lot Code Explanation (Julian Date): The first number of the Julian Date represents the last number of the year. The next three numbers represent the day of manufacture. I.e.: 5101 means it was manufactured in 2015 on the 101st day.

Net Case Weight 16 lbs.

Gross Case Wt. 16.5 lbs.

Inner Case Pack 4/4 lb. Bags

Shelf Life Frozen: 6 months

Refrigerated: 30 days

Case 15 X 9 X 4.56

**Dimensions** 

Case Cube 0.36

Storage Frozen

Lead Time 2 Weeks

Pallet tie/high 12/8

Allergens: Milk

Kosher Status: Yes, self certified

Country of Origin: United States of America

Allergen warning: This product was made in a facility that may also use common food