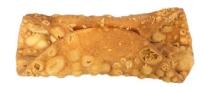

### Large Plain Cannoli Shell 144 Count, Item 1350

*Ingredients::* UN-ENRICHED WHEAT FLOUR, EGGS, WATER, SHORTENING (palm oil), SUGAR, RED WINE VINEGAR, HONEY, CINNAMON.

Lot Code Explanation (Julian Date): The first number of the Julian Date represents the last number of the year. The next three numbers represent the day of manufacture. I.e.: 5101 means it was manufactured in 2015 on the 101st day.