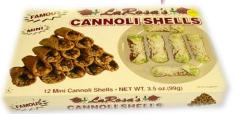

### Large Plain Cannoli Shell Consumer Pack, Item # 1343

*Ingredients:* UN-ENRICHED WHEAT FLOUR, EGGS, WATER, SHORTENING (palm oil), SUGAR, RED WINE VINEGAR, HONEY, CINNAMON.

Lot Code Explanation (Julian Date): The first number of the Julian Date represents the last number of the year. The next three numbers represent the day of manufacture. I.e.: 5101 means it was manufactured in 2015 on the 101st day.