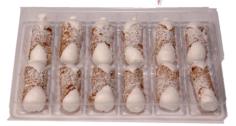

### Cannoli Chip Combo Platter, Item 1804

Net Case Weight 12 lbs.

Gross Case Wt. 14 lbs.

Inner Case Pack 6/32 oz. trays

Shelf Life 6 Months

Case

Dimensions 25 X 12.5 X 8.125

Case Cube 1.46

Storage Frozen

Lead Time 2 Weeks

Pallet tie/high 6/7

Cannoli Chip Ingredients: CANNOLI CHIPS INGREDIENTS: UN-ENRICHED WHEAT FLOUR, EGGS, WATER, SHORTENING (palm oil), SUGAR, RED WINE VINEGAR, HONEY, CINNAMON.

**Cannoli Cream Ingredients:** Pasteurized whole milk ricotta cheese (whole milk impastata, milk, starter, salt), sugar, cinnamon oil, chocolate chips (sugar, chocolate liquor, cocoa butter, dextrose, soy lecithin (an emulsifier), vanillin (an artificial flavor).