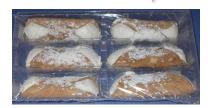

# Wholesale Camoli Product Sheets

Net Case Weight 14 lbs.

Gross Case Wt. 18 lbs.

Inner Case Pack 2/4 Cake Layers

Shelf Life 6 Months Frozen

6 Days Refrig.

Case 17.125 X 17.125 X 17.125

**Dimensions** 

Case Cube 1.88

Storage Frozen

Lead Time 2 Weeks

Pallet tie/high 4/7

### Cannoli Cake, Item # 1530

Ingredients: enriched wheat flour (niacin, iron, thiamin mononitrate, riboflavin, folic acid), shortening(palm oil mono and diglycerides,polysorbate60), Pasteurized whole milk ricotta cheese, (chocolate chips: SUGAR, CHOCOLATE LIQUOR, COCOA BUTTER DEXTROSE, SOY LECITHIN (an emulsifier), VANILLIN(an artificial flavor) water, eggs, skim milk dry, baking powder, cinnamon oil, salt, and artificial flavors