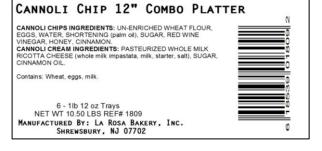

### Case Label

# CANNOLI CHIP 12" COMBO PLATTER CANNOLI CHIPS INGREDIENTS: UN-ENRICHED WHEAT FLOUR, EGGS, WATER, SHORTENING (palm oil), SUGAR, RED WINE VINEGAR, HONEY, CINNAMON. CANNOLI CREAM INGREDIENTS: PASTEURIZED WHOLE MILK RICOTTA CHEESE (whole milk impastata, milk, starter, salt), SUGAR, CINNAMON DIL, CHOCOLATE CHIPS (sugar, chocotate fliquor, cocoa butter, dextrose, soy lecithin (an emulsifier), vanillin (an artificial flavor). Contains: Wheat, eggs, milk, soy.