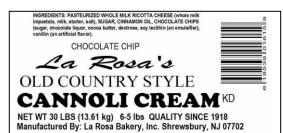

### Chocolate Chip Cannoli Cream 6/5 lb. Bags, Item 1615

Ingredients: PASTEURIZED WHOLE MILK RICOTTA CHEESE (whole milk, impastata, milk, starter, salt), SUGAR, CINNAMON OIL, CHOCOLATE CHIPS (sugar, chocolate liquor, cocoa butter, dextrose, soy lecithin (emulsifier), VANILLIN(artificial flavor).

5 lbs. **Unit Weight** 

6 Units per case

Shelf Life Frozen: 6 months

Refrigerated: 30 days

Inner Case Pack 6/5 lb. bags

Gross Case Wt. 31 lbs.

Net Case Weight 30 lbs.

Case 18.5x10.5x5.75