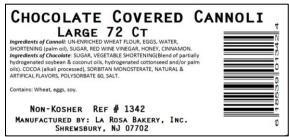

Large Chocolate Covered Cannoli Shell 72 Count, Item # 1342

Ingredients of Cannoli: UN-ENRICHED WHEAT FLOUR, EGGS, WATER, SHORTENING (palm oil)SUGAR, RED WINE VINEGAR, HONEY, CINNAMON. Ingredients of Chocolate: 6.5 lbs. SUGAR, VEGETABLE SHORTENING (blend of partially hydrogenated soybean & coconut oils, hydrogenated cottonseed and/or palm oils), COCOA (alkali processed), SORBITAN 8 lbs. MONOSTERATE, NATURAL & ARTIFICIAL FLAVORS, (POLYSORBATE 60, SALT.

> Lot Code Explanation (Julian Date): The first number of the Julian Date represents the last number of the year. The next three numbers represent the day of manufacture. I.e.: 5101 means it was manufactured in 2015 on the 101st day.

Allergens: Wheat, eggs, soy.

Kosher Status: No

Country of Origin: United States of America

Allergen warning: This product was made in a facility that may also use common food allergens including milk, peanuts, tree nuts, eggs and soybean.