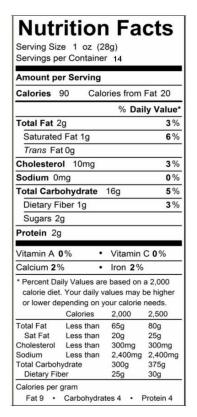

# **Nutrition Facts**

Serving Size 1 oz (28g) Servings per Container

| Amount per Serving                                                                    |             |          |
|---------------------------------------------------------------------------------------|-------------|----------|
| Calories 90 Calo                                                                      | ries from   | Fat 20   |
|                                                                                       | % Dai       | ly Value |
| Total Fat 2g                                                                          |             | 3 %      |
| Saturated Fat 1g                                                                      |             | 6 %      |
| Trans Fat 0g                                                                          |             |          |
| Cholesterol 10mg                                                                      |             | 3 %      |
| Sodium Omg                                                                            |             | 0 %      |
| Total Carbohydrate                                                                    | 16g         | 5 %      |
| Dietary Fiber 1g                                                                      |             | 3 %      |
| Sugars 2g                                                                             |             |          |
| Protein 2g                                                                            |             |          |
| Trotom 29                                                                             |             |          |
| Vitamin A 0% •                                                                        | Vitamin     | C 0%     |
| Calcium 2% •                                                                          | Iron 2%     |          |
| * Percent Daily Values are<br>calorie diet. Your daily vor<br>or lower depending on y | alues may b | e higher |
| Calories                                                                              | 65a         | 80g      |