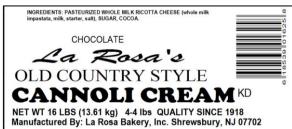

### Chocolate Cannoli Cream 4/4 lb. Bags, Item 1625

*Ingredients:* PASTEURIZED WHOLE MILK RICOTTA CHEESE (whole milk impastata, milk, starter, salt), SUGAR, COCOA.

Lot Code Explanation (Julian Date): The first number of the Julian Date represents the last number of the year. The next three numbers represent the day of manufacture. I.e.: 5101 means it was manufactured in 2015 on the 101st day.